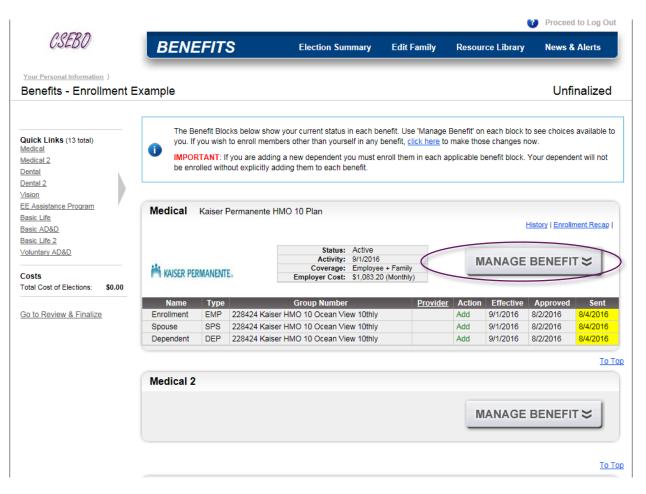

#### You will then be taken to the following screen:

|                          | BENEFI                | ſS               | Election Summary                                                      | Edit Family | Reso    | urce Library | News                         | & Aler  |
|--------------------------|-----------------------|------------------|-----------------------------------------------------------------------|-------------|---------|--------------|------------------------------|---------|
| ation )<br>rollment Exam | ple                   |                  |                                                                       |             |         |              | Unf                          | finali  |
| 0                        |                       |                  | v your current status in each be<br>bers other than yourself in any l |             |         |              |                              | s avail |
|                          | IMPORTANT             | If you are addin | g a new dependent you must e<br>dding them to each benefit.           |             |         | -            |                              | lent wi |
| m Me                     | edical Kaise          | r Permanente H   | IMO 10 Plan                                                           |             |         |              |                              |         |
|                          |                       |                  |                                                                       |             |         | 1            | History   Enrol              | Iment F |
|                          |                       |                  |                                                                       |             |         |              |                              |         |
|                          |                       |                  | Status: Active<br>Activity: 9/1/2016                                  |             |         | MANAGE       | RENEE                        |         |
| in it                    | KAISER PERMANE        | VTE,             | Coverage: Employee<br>Employer Cost: \$1,083.20                       |             | _       | IANAOL       | DENER                        |         |
| \$0.00                   |                       |                  | Employer Cost. 31,003.20                                              | (wonany)    |         |              |                              |         |
|                          | Name Typ              | e                | Group Number                                                          | Provide     | r Actio | n Effective  | Approved                     |         |
| ize En                   | rollment EMF          | 228424 Kaise     | er HMO 10 Ocean View 10thly                                           |             | Add     | 9/1/2016     | 8/2/2016                     | 8/4/    |
| Sp                       | ouse SPS              | 228424 Kaise     | er HMO 10 Ocean View 10thly                                           |             | Add     | 9/1/2016     | 8/2/2016                     | 8/4     |
| De                       | pendent DEF           | 228424 Kaise     | er HMO 10 Ocean View 10thly                                           |             | Add     | 9/1/2016     | 8/2/2016                     | 8/4     |
|                          |                       |                  |                                                                       |             |         |              |                              |         |
| M                        | edical 2              |                  |                                                                       |             |         |              |                              |         |
|                          |                       |                  |                                                                       |             |         |              |                              |         |
|                          |                       |                  |                                                                       |             | 1       | MANAGE       | BENEF                        | IT 🗢    |
|                          |                       |                  |                                                                       |             | _       |              |                              |         |
|                          |                       |                  |                                                                       |             |         |              |                              |         |
|                          |                       |                  |                                                                       |             |         |              |                              |         |
| De                       | e <b>ntal</b> Delta D | ental PPO Plan   | L. C.                             |             |         |              | History   Enrol              | Imenti  |
|                          |                       |                  |                                                                       |             |         |              | <u>Instory</u>   <u>Lino</u> | Intent  |
|                          |                       |                  | Status: Active                                                        |             |         |              |                              |         |

#### ENROLLING IN A MEDICAL BENEFIT

To begin an open enrollment change, please click the **"MANAGE BENEFIT"** under the **"Medical"** block:

Choose **"Change or View Plan/Options"** to make an open enrollment change, or click **"Decline Benefit"** of you do not wish to receive the medical benefit:

|            |          |              |                     |                                          |          |     |                 | History   Enrol | liment Reca |
|------------|----------|--------------|---------------------|------------------------------------------|----------|-----|-----------------|-----------------|-------------|
|            |          |              | Status:             |                                          |          |     |                 |                 |             |
|            |          |              | Activity:           |                                          |          |     | MANAGE          | BENEF           | IT 😂 📗      |
| KAISER PE  | RMANENTI | E.           |                     | Employee + Family<br>\$1,083.20 (Monthly |          |     |                 |                 |             |
|            |          |              | Linployer cost.     | 91,005.20 (Monthly                       | /        |     | Change or View  | Plan/Options    |             |
| Name       | Туре     |              | Group Number        |                                          | Provider | Ac  | Decline Benefit |                 |             |
| Enrollment | EMP      | 228424 Kaise | er HMO 10 Ocean Vie | w 10thly                                 |          | Add | 9/1/2016        | 8/2/2016        | 8/4/2010    |
| Spouse     | SPS      | 228424 Kaise | er HMO 10 Ocean Vie | w 10thly                                 |          | Add | 9/1/2016        | 8/2/2016        | 8/4/2010    |
| Dependent  | DEP      | 00040446     | er HMO 10 Ocean Vie | 404-1                                    |          | Add | 9/1/2016        | 8/2/2016        | 8/4/2010    |