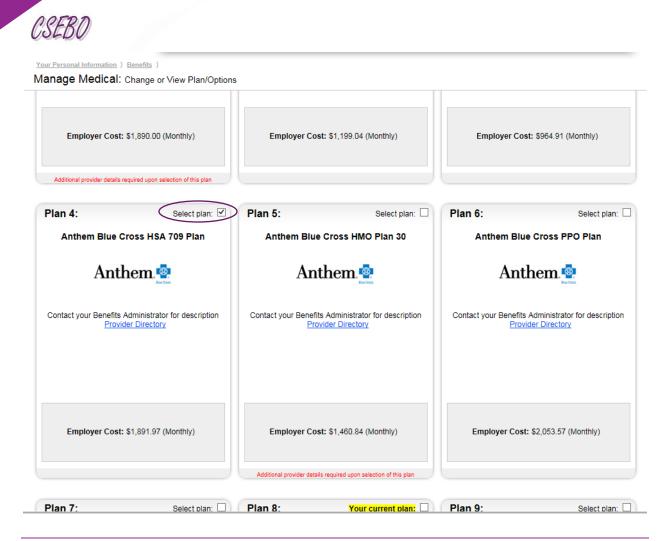

#### You will then see all medical plan options:

The plan you are currently enrolled in will be highlighted and checked "**Your current plan**." To switch from the **"Kaiser Permanente HMO 10 Plan"** to the **"Anthem Blue Cross HSA 709 Plan"** plan, for example, click the box to the right of **"Select plan"**: