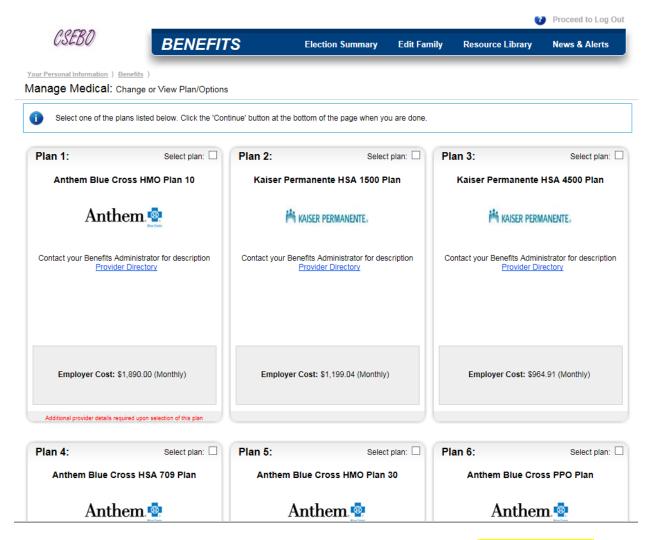

#### You will then see all medical plan options:

The plan you are currently enrolled in will be highlighted and checked "**Your current plan**." To switch from the **"Kaiser Permanente HMO 10 Plan"** to the **"Anthem Blue Cross HSA 709 Plan"** plan, for example, click the box to the right of **"Select plan"**: