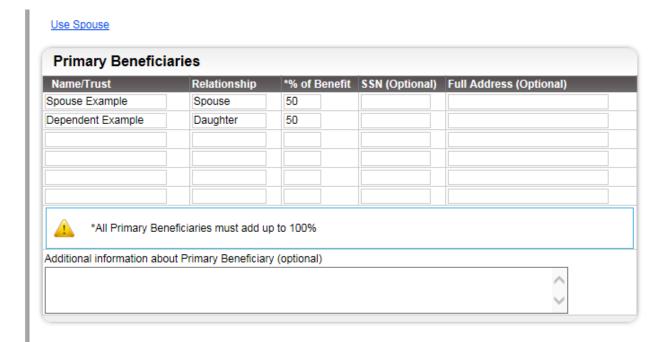

#### CHOOSING MULTIPLE PRIMARY OR CONTINGENT BENEFICIARIES

If you wish to select multiple Primary or Contingent Beneficiaries, please type in the appropriate fields. Please ensure the "% of Benefit" totals to 100%.

For example, if you wanted to add the spouse and dependent at 50% each, the information would be typed as follows:

Please repeat the same process for Contingent Beneficiaries.

If you do not wish to update Contingent Beneficiaries, leave this information blank and click **"CONTINUE">>"** to proceed to the next page.