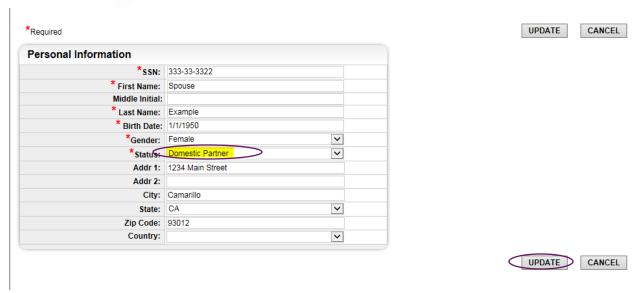

#### ADD A DOMESTIC PARTNER

Complete the previous steps, but change the "\*Status" to "Domestic Partner":

Once completed, click "UPDATE" and you will be taken to the "Your Personal Information" screen.