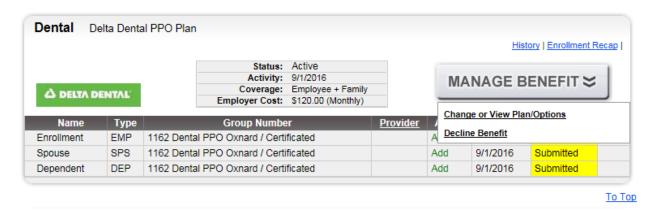

#### **ENROLLING IN A DENTAL BENEFIT**

To make an open enrollment change to your dental benefit, please click the **"MANAGE BENEFIT"** under the **"Dental"** block:

Choose "Change or View Plan/Options" to make an open enrollment change, or click "Decline Benefit" if you do not wish to receive the dental benefit: