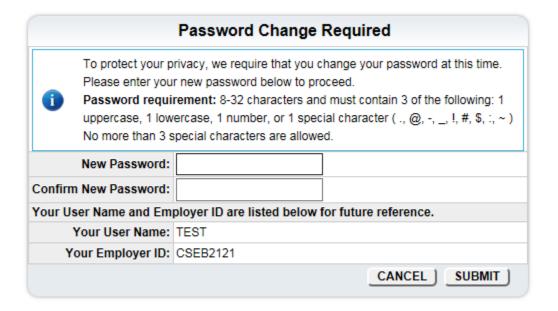

#### OUHSD.3336

After a successful login, you will be prompted to change your password.