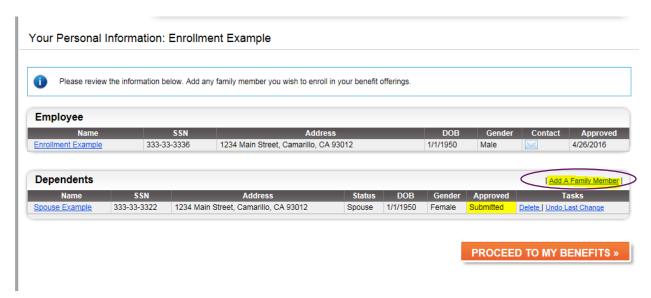

#### ADD A DEPENDENT

If you would like to add a dependent, please click "Add a Family Member":

You will be taken to the following screen. Please add all "\*" (asterisk) information:

Once completed, click "UPDATE" and you will be taken to the "Your Personal Information" screen.