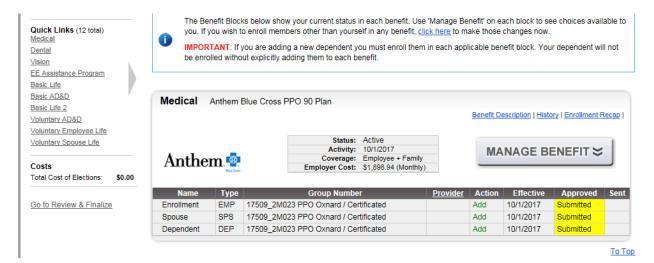

#### **ENROLLING IN A MEDICAL BENEFIT**

To begin an open enrollment change, please click the "MANAGE BENEFIT" under the "Medical" block:

Choose "Change or View Plan/Options" to make an open enrollment change, or click "Decline Benefit" of you do not wish to receive the medical benefit:

Please click **"OK."** You will then return to the **"Benefits"** screen, where you can review your enrollment once more to ensure accuracy: