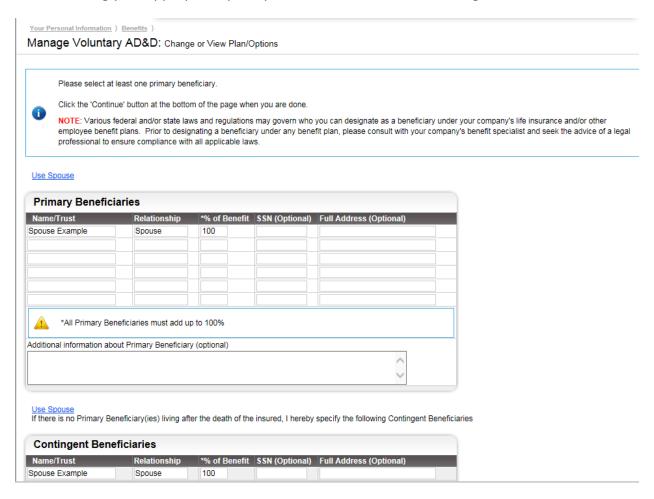

#### CHOOSING OR CHANGING YOUR BENEFICIARIES

After selecting your appropriate plan, you will be taken to the following screen:

A Primary Beneficiary is the person (or more than one person) or legal entity (more than one entity) who receives a benefit payment if you die while covered by the plans. A contingent beneficiary would receive your benefit if your primary beneficiary dies first.

To update your Primary or Contingent Beneficiaries, please type in the appropriate fields, "Name/Trust", "Relationship", "% of Benefit", "SSN (Optional)" and "Full Address (Optional)."

If you wish to use your spouse, simply click "Use Spouse" and the information will be automatically filled.

If you do not wish to update beneficiaries, leave this information blank and click **"CONTINUE"** >>" to proceed to the next page. Please refer to your District contact for more information.