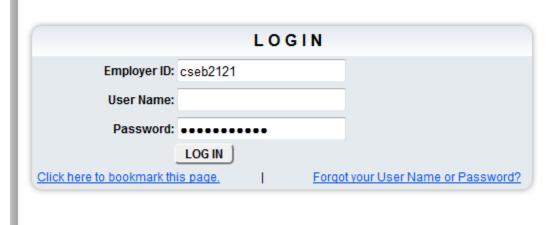

#### LOGIN

To login to BeneTrac to make your open enrollment selections, please go to the following website:

https://www.eenroller.net/btrac/broker.asp

Employer ID: cseb2121

**Username:** OUHSD username (if that does not work, please see "Alternate Login")

Password: OUHSD + period (".") + last 4 SSN

For example, if employee name is Enrollment Example, SSN 333-33-3336, the default password would be:

#### OUHSD.3336

After a successful login, you will be prompted to change your password.