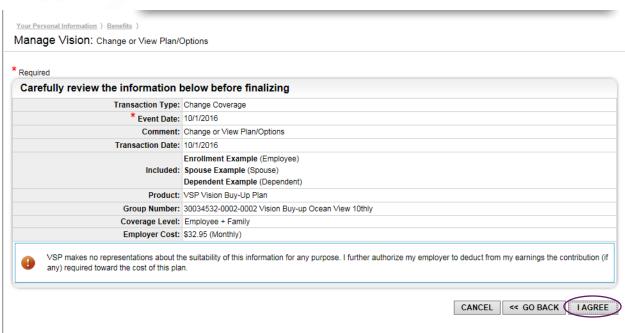

Your Personal Information ) Benefits )

Manage Vision: Change or View Plan/Options

Select one of the plans listed below. Click the 'Continue' button at the bottom of the page when you are done.

If you do not wish to make an open enrollment change and stick with your current plan, leave the box checked on "Your current plan." After you have made your plan selection, click "CONTINUE >>" to proceed with the enrollment. You will be taken to the following screen:

Click "I AGREE" to proceed. Please refer to the "REVIEWING YOUR ENROLLMENT" on page 16 for more information on correcting errors in enrollment.