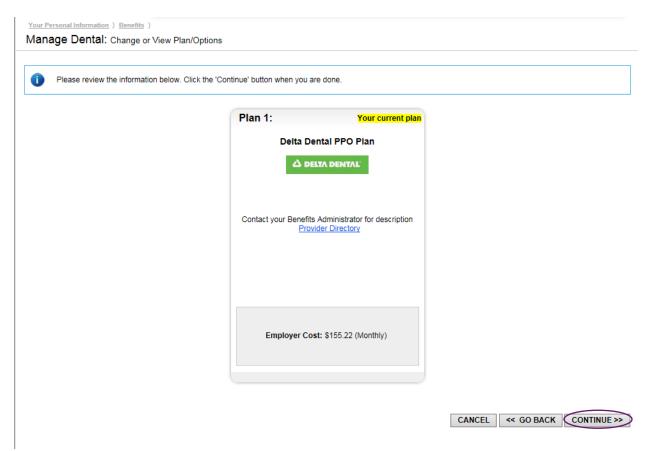

#### CHOOSING YOUR DENTAL PLAN

After updating your spouse/dependent(s), you will be taken to the following screen:

Click "CONTINUE >>" at the bottom of the screen. You will then be taken to the following screen:

Your Personal Information ) Benefits )

Manage Dental: Change or View Plan/Options

Click "I AGREE" to proceed. Please refer to the "REVIEWING YOUR ENROLLMENT" on page 16 for more information on correcting errors in enrollment.