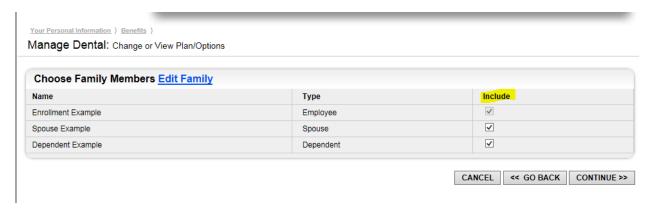

#### ENROLLING A SPOUSE OR DEPENDENT(S) TO YOUR PLAN

To enroll a spouse or dependent(s) to your plan, check the box under "Include":

#### REMOVING A SPOUSE AND/OR DEPENDENT(S) FROM YOUR PLAN

To remove a spouse or dependent(s) you do not wish to be on your plan, uncheck the box under "Include":

The appropriate spouse or dependent(s) will then be removed from your benefits.

#### CHOOSING YOUR DENTAL PLAN

After updating your spouse/dependent(s), you will be taken to the following screen:

Click "CONTINUE >>" at the bottom of the screen. You will then be taken to the following screen: