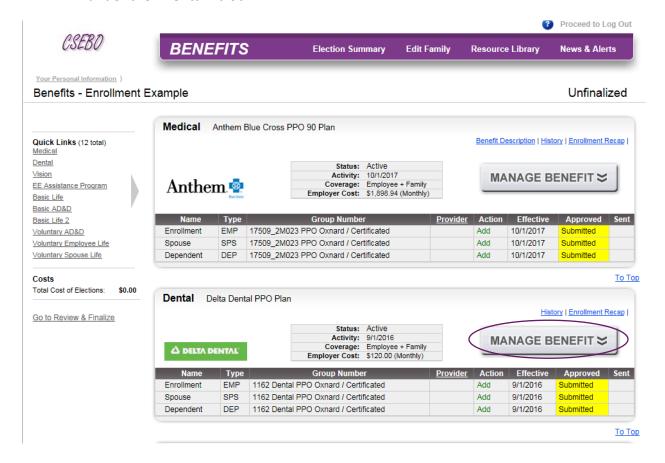

#### **ENROLLING IN A MEDICAL BENEFIT**

To begin an open enrollment change, please click the "MANAGE BENEFIT" under the "Medical" block:

Choose "Change or View Plan/Options" to make an open enrollment change, or click "Decline Benefit" of you do not wish to receive the medical benefit:

#### **ENROLLING IN A DENTAL BENEFIT**

To make an open enrollment change to your dental benefit, please click the **"MANAGE BENEFIT"** under the **"Dental"** block:

Choose "Change or View Plan/Options" to make an open enrollment change, or click "Decline Benefit" if you do not wish to receive the dental benefit: