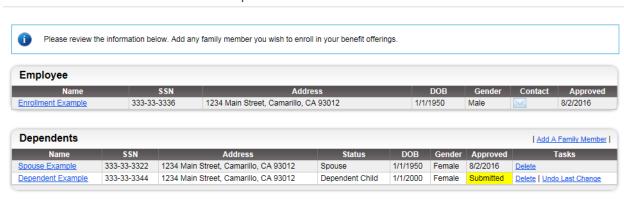

Carefully review the information to ensure the appropriate spouse and dependent(s) are included in your enrollment. Once reviewed, click "I AGREE" at the bottom of the screen. You will then see the following message:

Please click **"OK."** You will then return to the **"Benefits"** screen, where you can review your enrollment once more to ensure accuracy: