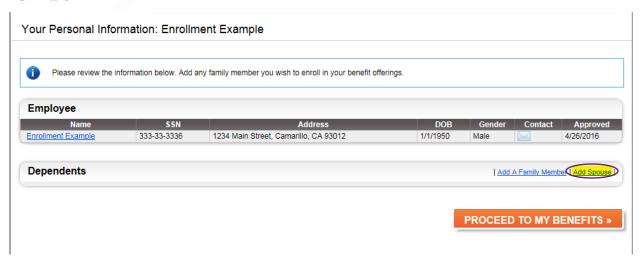

#### ADD A SPOUSE

If you would like to add a spouse, please click "Add Spouse":

You will be taken to the following screen. Please add all "\*" (asterisk) information:

Once completed, click "UPDATE" and you will be taken to the "Your Personal Information" screen.