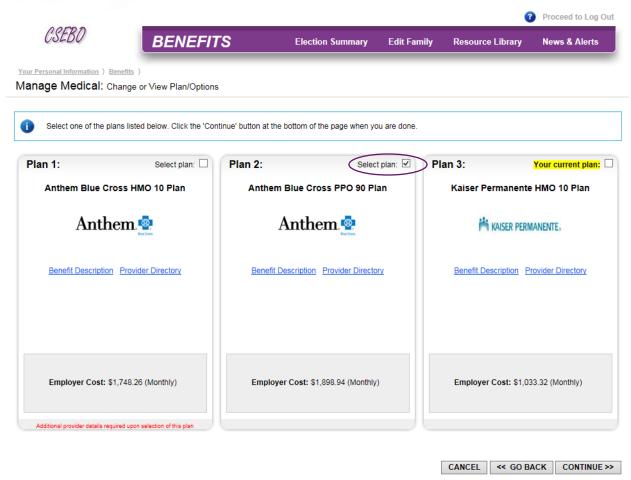

Manage Medical: Change or View Plan/Options

You will then see all medical plan options:

The plan you are currently enrolled in will be highlighted and checked "Your current plan." To switch from the "Kaiser Permanente HMO 10 Plan" to the "Anthem Blue Cross PPO 90 Plan" plan, for example, click the box to the right of "Select plan":