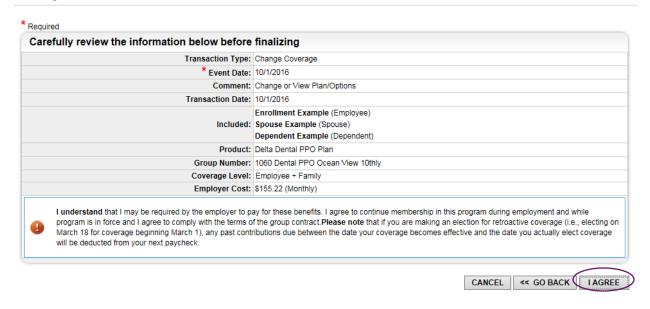

Your Personal Information ) Benefits )

Manage Dental: Change or View Plan/Options

Click "I AGREE" to proceed. Please refer to the "REVIEWING YOUR ENROLLMENT" on page 16 for more information on correcting errors in enrollment.

Carefully review the information to ensure the appropriate spouse and dependent(s) are included in your enrollment. Once reviewed, click "I AGREE" at the bottom of the screen. You will then see the following message: