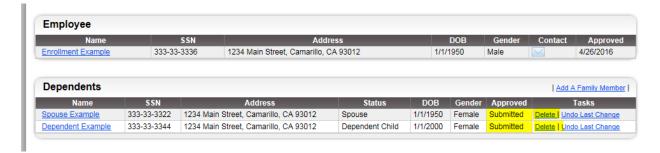

#### **DELETING A SPOUSE OR DEPENDENTS**

If there are dependents on the "Your Personal Information" screen who should no longer be on your benefits, please do not click "Delete."

You will be able to remove the inactive spouse or dependent from your plan when changing your benefits in the subsequent steps.

#### **REVIEW INFORMATION**

If you find any of the information displayed on the "Your Personal Information" page is incorrect, please click on the spouse or dependent you would like to change and you will be taken to the "Edit Spouse/Dependent Information" page to correct: