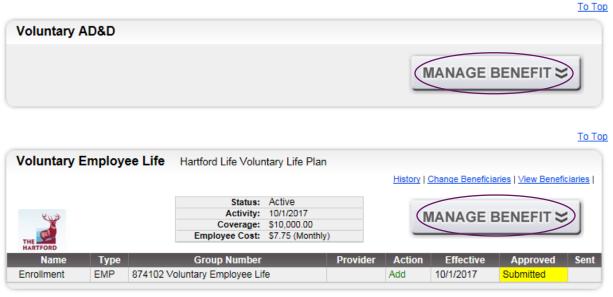

#### ENROLLING IN A VOLUNTARY LIFE AND/OR AD&D BENEFIT

To make an open enrollment change to your Voluntary Life and/or AD&D benefit through The Hartford, please click the "MANAGE BENEFIT" under the "Voluntary Employee Life" block and/or "Voluntary AD&D":

To Top

Choose "Change or View Plan/Options" to make an open enrollment change, or click "Decline Benefit" if you do not wish to receive the Voluntary AD&D benefit: