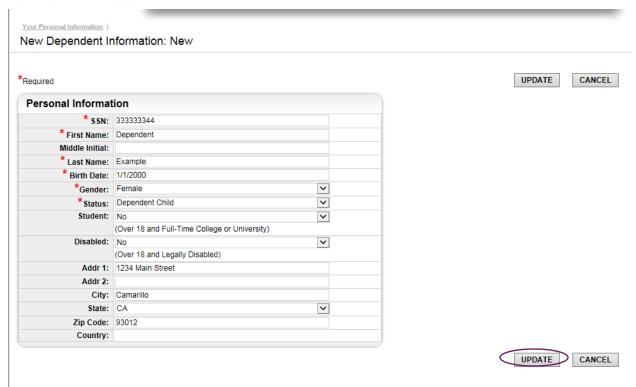

#### ADD A DEPENDENT

If you would like to add a dependent, please click "Add a Family Member":

You will be taken to the following screen. Please add all "\*" (asterisk) information:

Once completed, click "UPDATE" and you will be taken to the "Your Personal Information" screen.