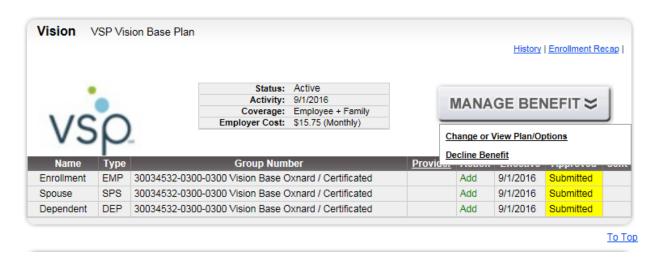

#### **ENROLLING IN A VISION BENEFIT**

To make an open enrollment change to your vision benefit, please click the **"MANAGE BENEFIT"** under the **"Vision"** block:

Choose "Change or View Plan/Options" to make an open enrollment change, or click "Decline Benefit" if you do not wish to receive the vision benefit:

#### **ENROLLING IN A MEDICAL BENEFIT**

To begin an open enrollment change, please click the "MANAGE BENEFIT" under the "Medical" block:

Choose "Change or View Plan/Options" to make an open enrollment change, or click "Decline Benefit" of you do not wish to receive the medical benefit: