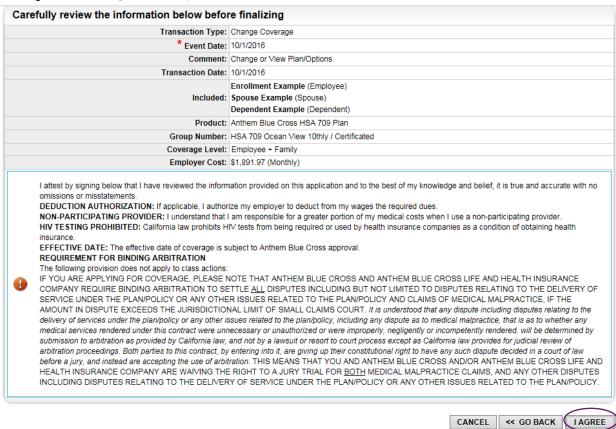

#### REVIEWING YOUR ENROLLMENT

After selecting your plan, you will be taken to the following screen to review your medical enrollment:

Your Personal Information ) Benefits )

Manage Medical: Change or View Plan/Options

Carefully review the information to ensure the appropriate spouse and dependent(s) are included in your enrollment. Once reviewed, click "I AGREE" at the bottom of the screen. You will then see the following message:

Please click **"OK."** You will then return to the **"Benefits"** screen, where you can review your enrollment once more to ensure accuracy: