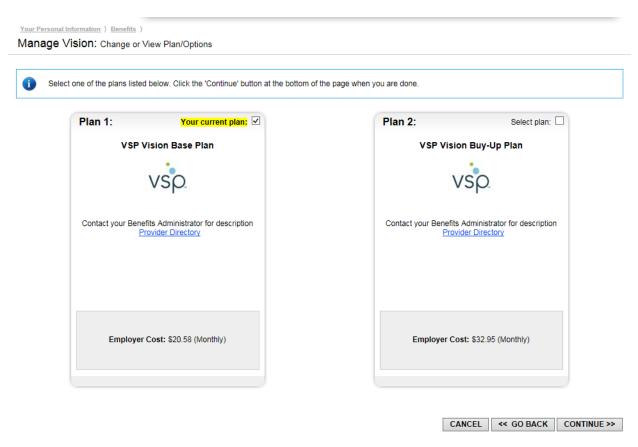

#### SWITCHING BETWEEN VISION PLANS

After updating your spouse/dependent(s), you will be taken to the following screen:

The plan you are currently enrolled in will be highlighted and checked "Your current plan." For example, to switch from the "VSP Vision Base Plan" to the "VSP Vision Buy-Up Plan", click the box to the right of "Select plan":

Your Personal Information ) Benefits )

Manage Vision: Change or View Plan/Options

Select one of the plans listed below. Click the 'Continue' button at the bottom of the page when you are done.

If you do not wish to make an open enrollment change and stick with your current plan, leave the box checked on "Your current plan." After you have made your plan selection, click "CONTINUE >>" to proceed with the enrollment. You will be taken to the following screen: