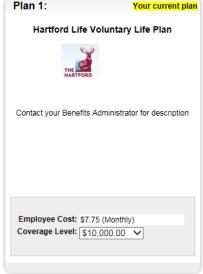

#### CHANGING THE VOLUME OF VOLUNTARY LIFE AND/OR AD&D PLANS

After choosing "Change or View Plan/Options" you will be taken to the following screen:

| Your Personal Information ) Benefits )  Manage Voluntary Employee Li | P Change or View Plan/Ontions            |                     |  |
|----------------------------------------------------------------------|------------------------------------------|---------------------|--|
| manago voluntary Employoo E                                          | on ange of view Figure options           |                     |  |
| Please review the information below.                                 | Click the 'Continue' button when you are | e done.             |  |
|                                                                      | Plan 1:                                  | Your current plan   |  |
|                                                                      | Hartford Life \                          | /oluntary Life Plan |  |
|                                                                      | (W)                                      |                     |  |

CANCEL << GO BACK CONTINUE >>

Please select the appropriate "Coverage Level" (benefit amount) for you.

The appropriate tenthly deduction will be displayed in the "Employee Cost" and will be deducted from your paycheck. Please contact your District's Benefits Administrator for any additional questions regarding the plan.

If you do not wish to make an open enrollment change and stick with your current plan, leave the box checked on "Your current plan."

After you have made your plan selection, click "CONTINUE >>" to proceed with the enrollment.