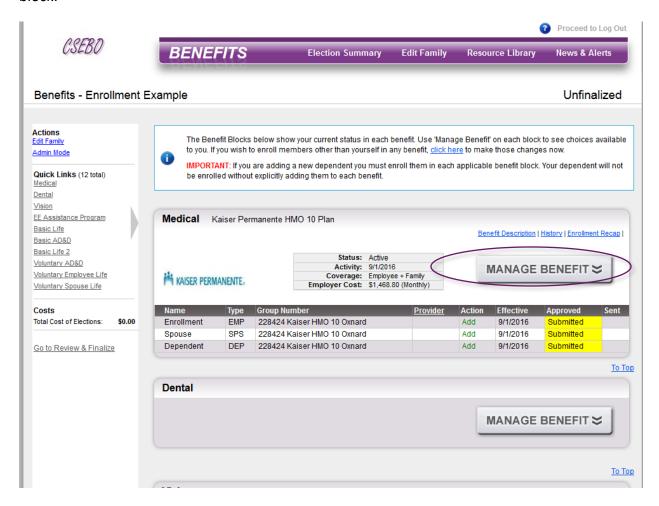

#### **ENROLLING IN A MEDICAL BENEFIT**

To begin an open enrollment change, please click the "MANAGE BENEFIT" under the "Medical" block:

Choose "Change or View Plan/Options" to make an open enrollment change, or click "Decline Benefit" of you do not wish to receive the medical benefit: