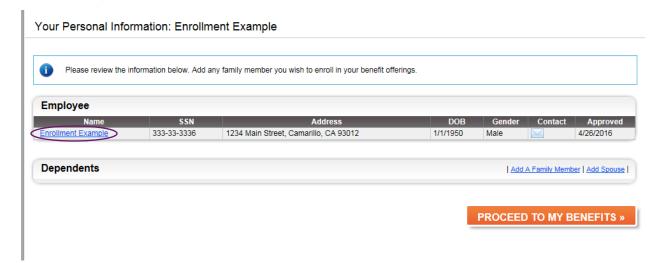

#### **ADDRESS CHANGES**

Your personal information will now be displayed:

If any of the displayed information is incorrect, please click on your name under the **"Employee"** subsection. You will be taken to the following page:

#### **REVIEW INFORMATION**

If you find any of the information displayed on the "Your Personal Information" page is incorrect, please click on the spouse or dependent you would like to change and you will be taken to the "Edit Spouse/Dependent Information" page to correct: