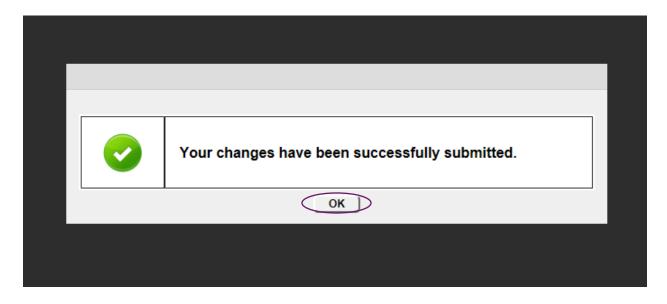

Carefully review the information to ensure the appropriate spouse and dependent(s) are included in your enrollment. Once reviewed, click "I AGREE" at the bottom of the screen. You will then see the following message:

Please click **"OK."** You will then return to the **"Benefits"** screen, where you can review your enrollment once more to ensure accuracy: