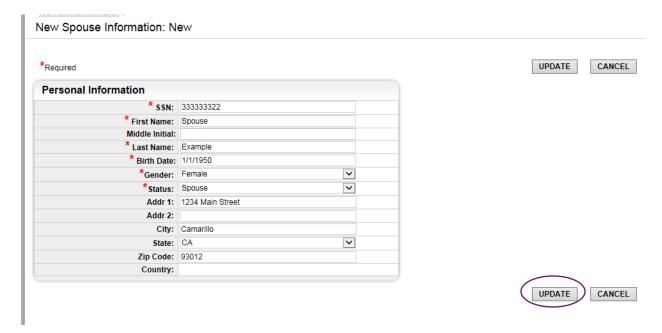

#### ADD A SPOUSE

If you would like to add a spouse, please click "Add Spouse":

You will be taken to the following screen. Please add all "\*" (asterisk) information:

Once completed, click "UPDATE" and you will be taken to the "Your Personal Information" screen.