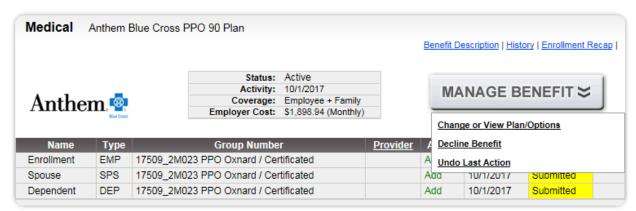

#### **ENROLLING IN A MEDICAL BENEFIT**

To begin an open enrollment change, please click the "MANAGE BENEFIT" under the "Medical" block:

Choose "Change or View Plan/Options" to make an open enrollment change, or click "Decline Benefit" of you do not wish to receive the medical benefit:

Manage Medical: Change or View Plan/Options

You will then see all medical plan options:

The plan you are currently enrolled in will be highlighted and checked "Your current plan." To switch from the "Kaiser Permanente HMO 10 Plan" to the "Anthem Blue Cross PPO 90 Plan" plan, for example, click the box to the right of "Select plan":

#### CORRECTING ERRORS IN ENROLLMENT

If you find any errors in your enrollment, click on "MANAGE BENEFIT" and select from the following options:

То Тор

- "Change or View Plan/Options" will redirect you to the "Manage Medical" screen (please refer to the CHOOSING A SPOUSE AND/OR DEPENDENT(S) TO ENROLL section for more information)
- "Undo Last Action" will undo any change you may have made during open enrollment.
   This will revert your enrollment back to how it was prior to open enrollment. To proceed, click "OK" in the dialog box.