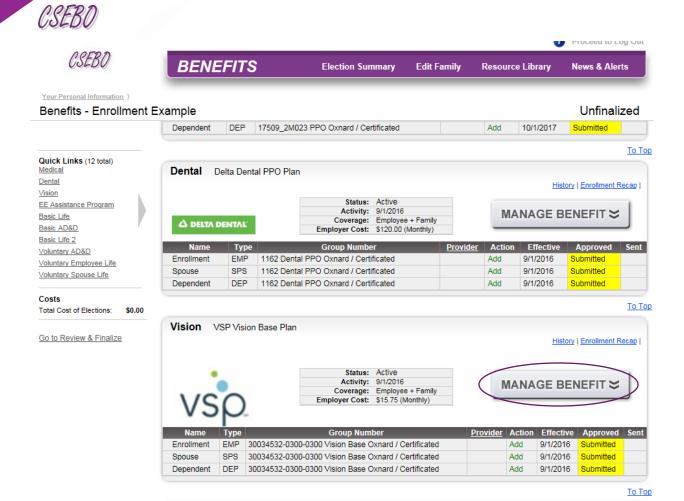

#### **ENROLLING IN A VISION BENEFIT**

To make an open enrollment change to your vision benefit, please click the **"MANAGE BENEFIT"** under the **"Vision"** block:

Choose "Change or View Plan/Options" to make an open enrollment change, or click "Decline Benefit" if you do not wish to receive the vision benefit:

Please refer to the **CHOOSING A SPOUSE AND/OR DEPENDENT(S) TO ENROLL** section on page 13 for more information on updating or removing a spouse and/or dependent from your vision plan.