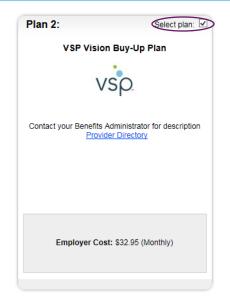

#### SWITCHING BETWEEN VISION PLANS

After updating your spouse/dependent(s), you will be taken to the following screen:

The plan you are currently enrolled in will be highlighted and checked "Your current plan." For example, to switch from the "VSP Vision Base Plan" to the "VSP Vision Buy-Up Plan", click the box to the right of "Select plan":