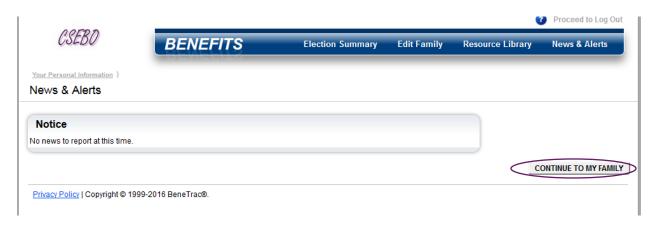

lment Example, SSN 333-33-3336, the default password would be:

#### OUHSD.3336



After a successful login, you will be prompted to change your password.

#### ALTERNATE LOGIN

If the standard login does not work, please use the following alternate login steps:



Click "Forgot your User Name or Password?" You will be taken to the following screen:



Please enter your full first and last name (as it appears on your benefits or payroll) in addition to your Social Security Number, date of birth (mm/dd/yyyy), and type in the word shown on the screen. You will then be prompted to enter a new password:





#### DEMOGRAPHIC AND DEPENDENT CHANGES

Once a successful login is complete, you will be taken to the following screen:



#### Please click "I AGREE" followed by "CONTINUE TO MY FAMILY"



#### **ADDRESS CHANGES**

Your personal information will now be displayed:



If any of the displayed information is incorrect, please click on your name under the **"Employee"** subsection. You will be taken to the following page:



Please update any incorrect information, then click "**Update**" to return to your family information.

#### ADD A SPOUSE

If you would like to add a spouse, please click "Add Spouse":



You will be taken to the following screen. Please add all "\*" (asterisk) information:



Once completed, click "UPDATE" and you will be taken to the "Your Personal Information" screen.

#### ADD A DOMESTIC PARTNER

Complete the previous steps, but change the "\*Status" to "Domestic Partner":





Once completed, click "UPDATE" and you will be taken to the "Your Personal I