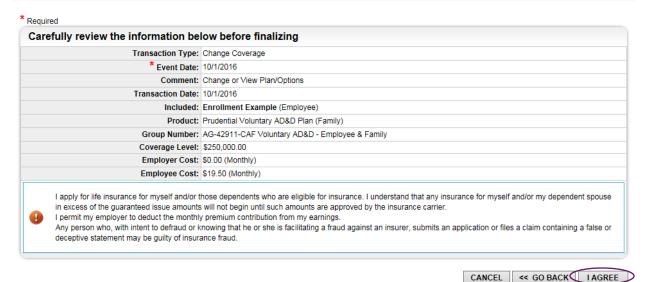

#### REVIEWING YOUR ENROLLMENT

After selecting your plans/beneficiary(ies), you will be taken to the following screen to review your enrollment:

Your Personal Information ) Benefits )

Manage Voluntary AD&D: Change or View Plan/Options

Please click "I AGREE" to proceed. Please refer to the "REVIEWING YOUR ENROLLMENT" on page 16 for more information on correcting errors in enrollment.