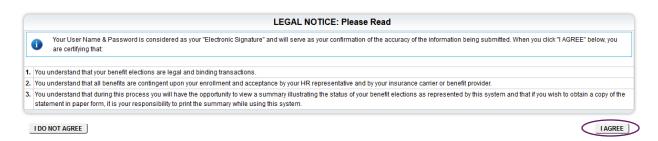

+ period (".") + last 4 SSN

For example, if employee name is Enrollment Example, SSN 333-33-3336, the default password would be:

#### OUHSD.3336



After a successful login, you will be prompted to change your password.

#### ALTERNATE LOGIN

If the standard login does not work, please use the following alternate login steps:



Click "Forgot your User Name or Password?" You will be taken to the following screen:



Please enter your full first and last name (as it appears on your benefits or payroll) in addition to your Social Security Number, date of birth (mm/dd/yyyy), and type in the word shown on the screen. You will then be prompted to enter a new password:





#### DEMOGRAPHIC AND DEPENDENT CHANGES

Once a successful login is complete, you will be taken to the following screen:



#### Please click "I AGREE" followed by "CONTINUE TO MY FAMILY"



#### **ADDRESS CHANGES**

Your personal information will now be displayed:



If any of the displayed information is incorrect, please click on your name under the **"Employee"** subsection. You will be taken to the following page:



Please update any incorrect information, then click "**Update**" to return to your family information.

#### ADD A SPOUSE

If you would like to add a spouse, please click "Add Spouse":



You will be taken to the following screen. Please add all "\*" (asterisk) information:



Once completed, click "UPDATE" and you will be taken to the "Your Personal Information" screen.

#### ADD A DOMESTIC PARTNER

Complete the previous steps, but change the "\*Status" to "Domestic Partner":





Once comp