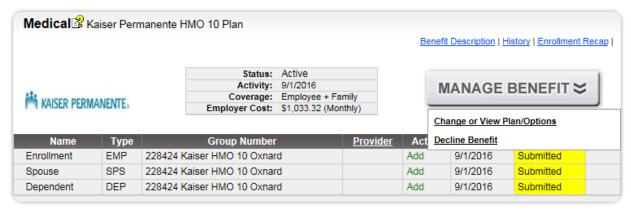

#### **ENROLLING IN A MEDICAL BENEFIT**

To begin an open enrollment change, please click the "MANAGE BENEFIT" under the "Medical" block:

Choose "Change or View Plan/Options" to make an open enrollment change, or click "Decline Benefit" of you do not wish to receive the medical benefit: