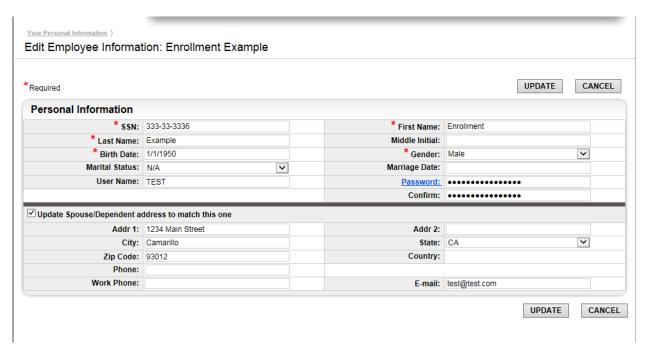

#### **ADDRESS CHANGES**

Your personal information will now be displayed:

If any of the displayed information is incorrect, please click on your name under the **"Employee"** subsection. You will be taken to the following page:

Please update any incorrect information, then click "**Update**" to return to your family information.