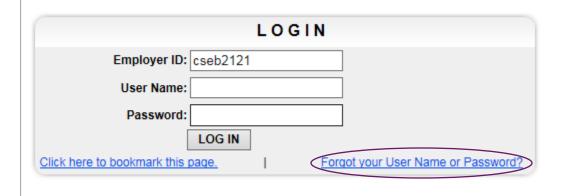

#### ALTERNATE LOGIN

If the standard login does not work, please use the following alternate login steps:

Click "Forgot your User Name or Password?" You will be taken to the following screen:

Please enter your full first and last name (as it appears on your benefits or payroll) in addition to your Social Security Number, date of birth (mm/dd/yyyy), and type in the word shown on the screen. You will then be prompted to enter a new password: