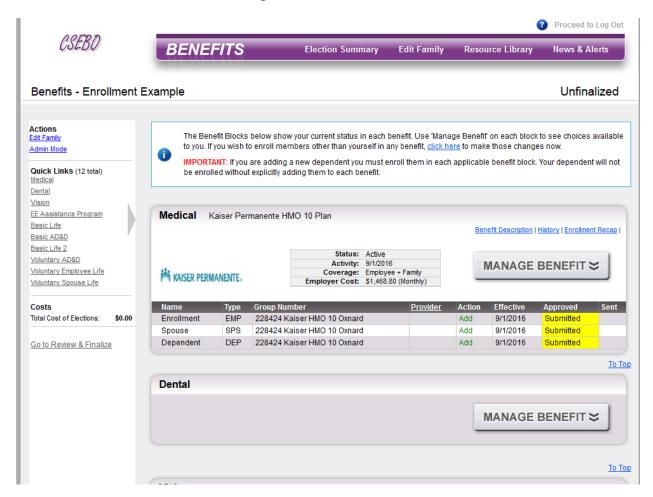

#### **ENROLLING IN A MEDICAL BENEFIT**

To begin an open enrollment change, please click the "MANAGE BENEFIT" under the "Medical" block:

Choose "Change or View Plan/Options" to make an open enrollment change, or click "Decline Benefit" of you do not wish to receive the medical benefit:

#### REVIEWING YOUR ENROLLMENT

After selecting your plan, you will be taken to the following screen to review your medical enrollment:

Your Personal Information ) Benefits )

Manage Medical: Change or View Plan/Options

Carefully review the information to ensure the appropriate spouse and dependent(s) are included in your enrollment. Once reviewed, click "I AGREE" at the bottom of the screen. You will then see the following message:

Please click **"OK."** You will then return to the **"Benefits"** screen, where you can review your enrollment once more to ensure accuracy: