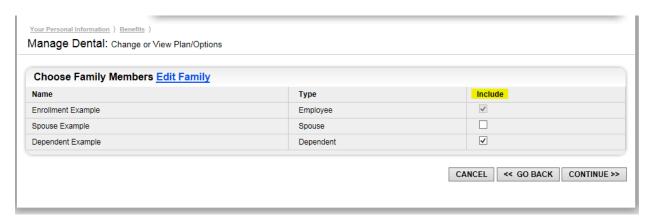

#### ENROLLING A SPOUSE OR DEPENDENT(S) TO YOUR PLAN

To enroll a spouse or dependent(s) to your plan, check the box under "Include":

#### REMOVING A SPOUSE AND/OR DEPENDENT(S) FROM YOUR PLAN

To remove a spouse or dependent(s) you do not wish to be on your plan, uncheck the box under "Include":

The appropriate spouse or dependent(s) will then be removed from your benefits.

#### SWITCHING BETWEEN MEDICAL PLANS

Once you have clicked the spouse or dependent(s) you wish to be on your plan, please click **"CONTINUE">>"** to select your plan:

Your Personal Information ) Benefits )