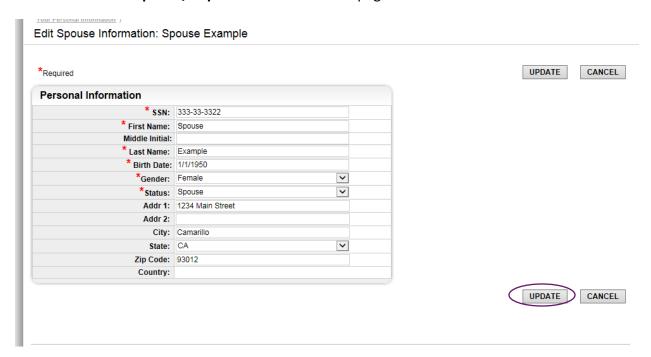

#### **REVIEW INFORMATION**

If you find any of the information displayed on the "Your Personal Information" page is incorrect, please click on the spouse or dependent you would like to change and you will be taken to the "Edit Spouse/Dependent Information" page to correct:

Once completed, click "UPDATE" and you will be taken to the "Your Personal Information" screen.