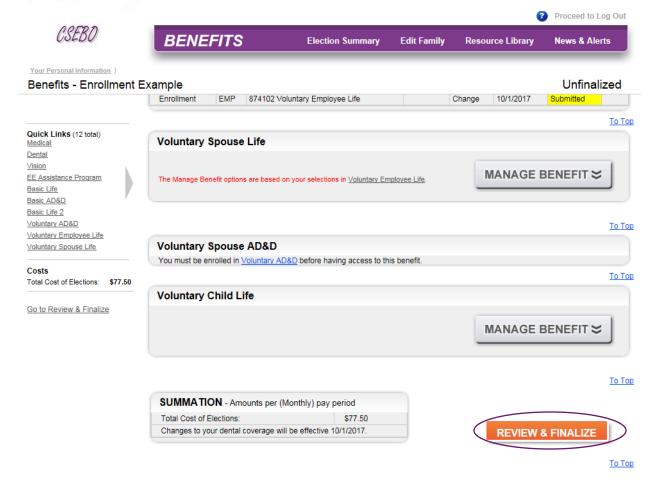

#### ENROLLING IN A VOLUNTARY LIFE AND/OR AD&D BENEFIT

To make an open enrollment change to your Voluntary Life and/or AD&D benefit through The Hartford, please click the "MANAGE BENEFIT" under the "Voluntary Employee Life" block and/or "Voluntary AD&D":

To Top

Choose "Change or View Plan/Options" to make an open enrollment change, or click "Decline Benefit" if you do not wish to receive the Voluntary AD&D benefit:

#### CHANGING THE VOLUME OF VOLUNTARY LIFE AND/OR AD&D PLANS

After choosing "Change or View Plan/Options" you will be taken to the following screen:

| Your Personal Information ) Benefits )  Manage Voluntary Employee Li | P Change or View Plan/Ontions            |                     |  |
|----------------------------------------------------------------------|------------------------------------------|---------------------|--|
| manago voluntary Employoo E                                          | on ange of view Figure options           |                     |  |
| Please review the information below.                                 | Click the 'Continue' button when you are | e done.             |  |
|                                                                      | Plan 1:                                  | Your current plan   |  |
|                                                                      | Hartford Life \                          | /oluntary Life Plan |  |
|                                                                      | (W)                                      |                     |  |