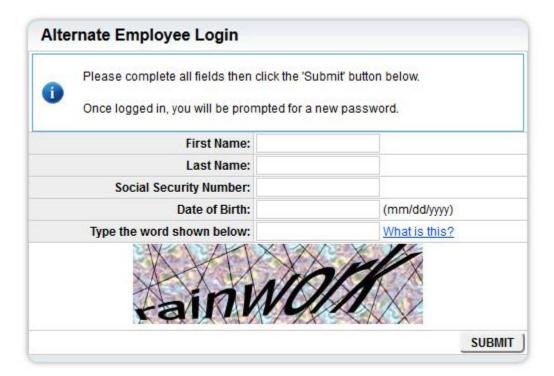

#### ALTERNATE LOGIN

If the standard login does not work, please use the following alternate login steps:

Click "Forgot your User Name or Password?" You will be taken to the following screen:

Please enter your full first and last name (as it appears on your benefits or payroll) in addition to your Social Security Number, date of birth (mm/dd/yyyy), and type in the word shown on the screen. You will then be prompted to enter a new password: