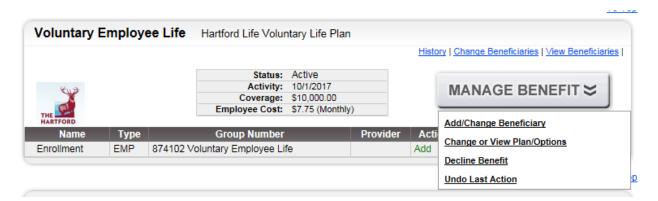

#### CORRECTING ERRORS IN ENROLLMENT

If you find any errors in your enrollment, click on "MANAGE BENEFIT" and select from the following options:

То Тор

- "Change or View Plan/Options" will redirect you to the "Manage Medical" screen (please refer to the CHOOSING A SPOUSE AND/OR DEPENDENT(S) TO ENROLL section for more information)
- "Undo Last Action" will undo any change you may have made during open enrollment.
   This will revert your enrollment back to how it was prior to open enrollment. To proceed, click "OK" in the dialog box.