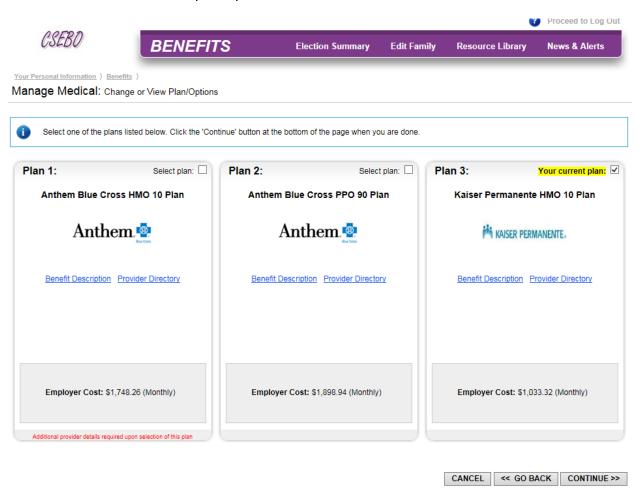

Manage Medical: Change or View Plan/Options

You will then see all medical plan options:

The plan you are currently enrolled in will be highlighted and checked "Your current plan." To switch from the "Kaiser Permanente HMO 10 Plan" to the "Anthem Blue Cross PPO 90 Plan" plan, for example, click the box to the right of "Select plan":

#### KEEPING WITH YOUR CURRENT PLAN

If you do not wish to make an open enrollment change and stick with your current plan, leave the box checked on "Your current plan:" and click "CONTINUE >>" at the bottom of the screen.